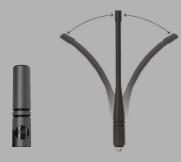

#### REDESIGNED ANTENNA

MOTOTRBO lon's antenna is shorter and more flexible than other MOTOTRBO antennas, making it more comfortable to wear and easier to use without snagging on clothing — all without compromising its range.