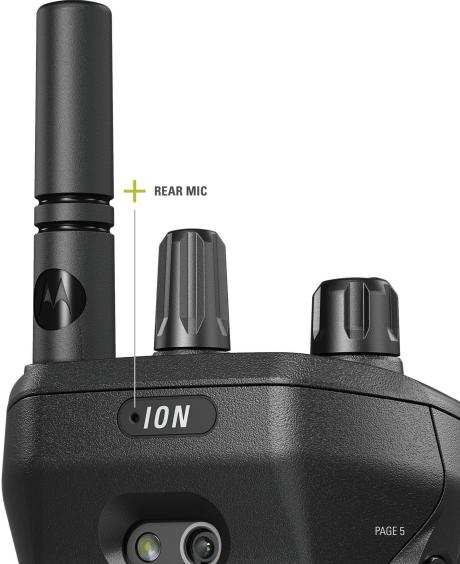

#### REDESIGNED ANTENNA

MOTOTRBO lon's antenna is shorter and more flexible than other MOTOTRBO antennas, making it more comfortable to wear and easier to use without snagging on clothing — all without compromising its range.