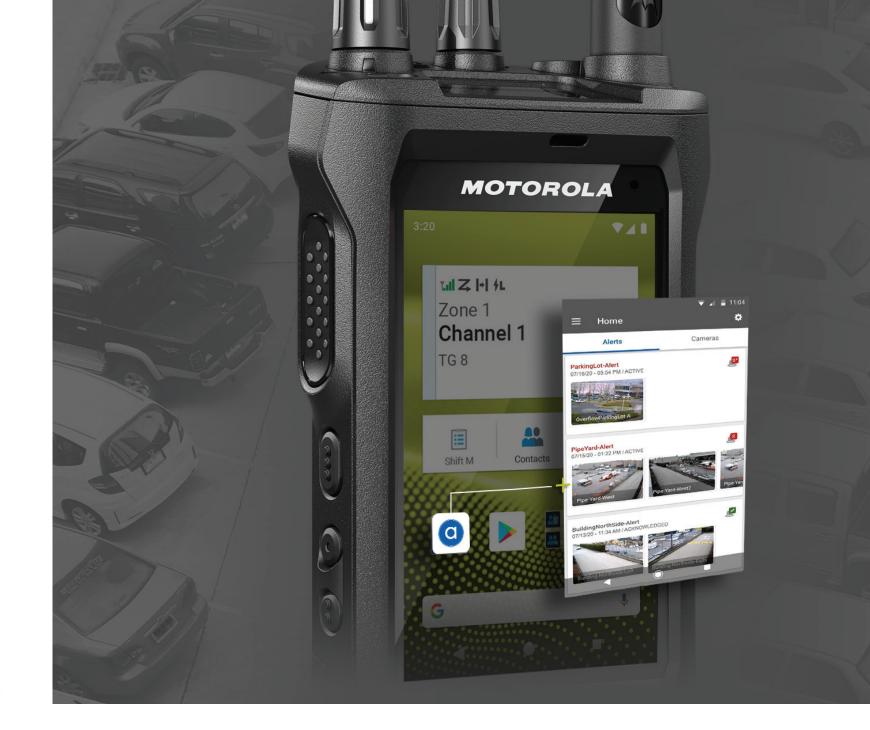

## OPEN APPLICATION ECOSYSTEM

Use any app in the Google Play store, including the full G-Suite — Gmail, Calendar, Maps, and more.

YOUR ENTRY
POINT TO OUR
FULL TECHNOLOGY
ECOSYSTEM,

ECOSYSTEM,
WHERE YOUR
VOICE, VIDEO, DATA,
AND ANALYTICS
ARE UNIFIED.

## ACCESS TO OUR UNIFIED TECHNOLOGY ECOSYSTEM

MOTOTRBO lon is your entry point to Motorola Solutions' full technology ecosystem, where your voice, video, data, and analytics are unified on one enterprise platform. As part of the ecosystem, lon gives you access to our growing App Development network, where we are continually offering new, purpose-built apps that give your lon fleet even more capabilities — from barcode scanning and work ticketing, to location tracking and video streaming.