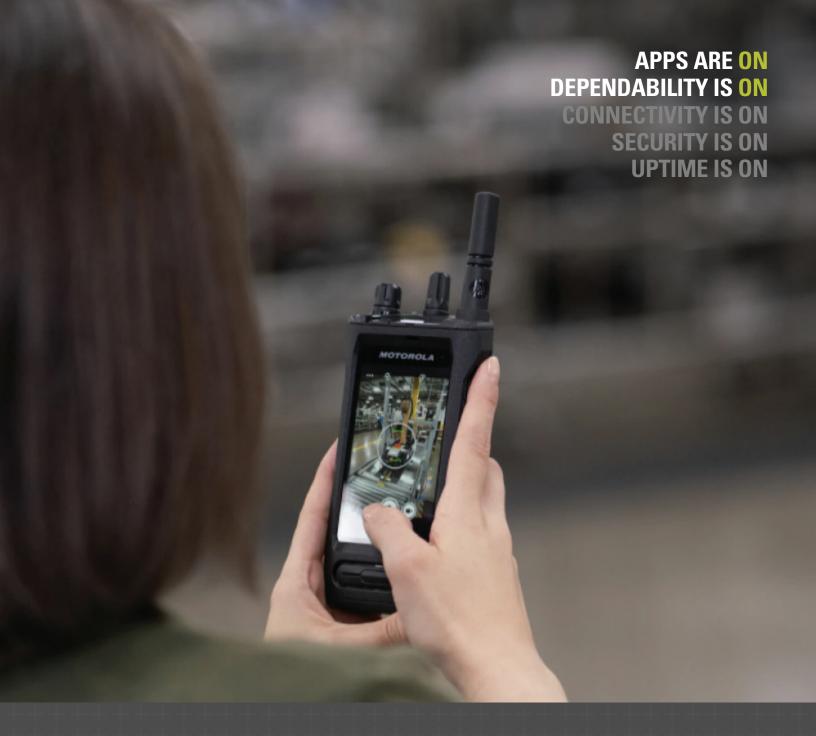

The MOTOTRBO™ Ion smart radio is the first businessready communication device with all-on voice and broadband data capabilities. It combines the dependability and ruggedness of a MOTOTRBO two-way radio with the open app ecosystem of an Android device.

## FULL MULTIMEDIA CAPABILITIES

With a high-resolution touchscreen, you can view detailed images, schematics, diagrams, photos and videos. Send images and videos — and use video chat — with an integrated rear-facing camera. The 4-inch display shows you critical information at a glance, without touching a button. Intuitive icons are simple to learn and recognize, and large touch targets are easy to find and activate — even under pressure.