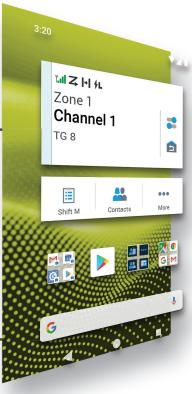

- CRITICAL INFO AT A GLANCE
- INTUITIVE ICONS FOR SMOOTH UI
- ACCESS TO ALL RADIO FEATURES ON THE TOUCH DEVICE

FULL MULTIMEDIA CAPABILITIES ON AN ANDROID PLATFORM WITH AN OPEN APP ECOSYSTEM.

## FULL MULTIMEDIA CAPABILITIES

With a high-resolution touchscreen, you can view detailed images, schematics, diagrams, photos and videos. Send images and videos — and use video chat — with an integrated rear-facing camera. The 4-inch display shows you critical information at a glance, without touching a button. Intuitive icons are simple to learn and recognize, and large touch targets are easy to find and activate — even under pressure.